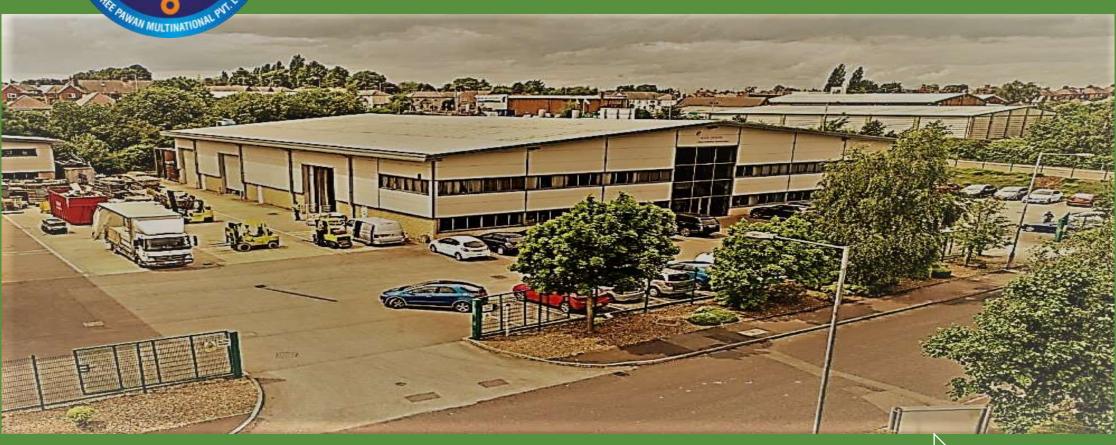

# MANUFACTURING UNITS

RIICO INDUSTRIAL AREA, PHASE -III, BHIWADI, ALWAR, RAJASTHAN