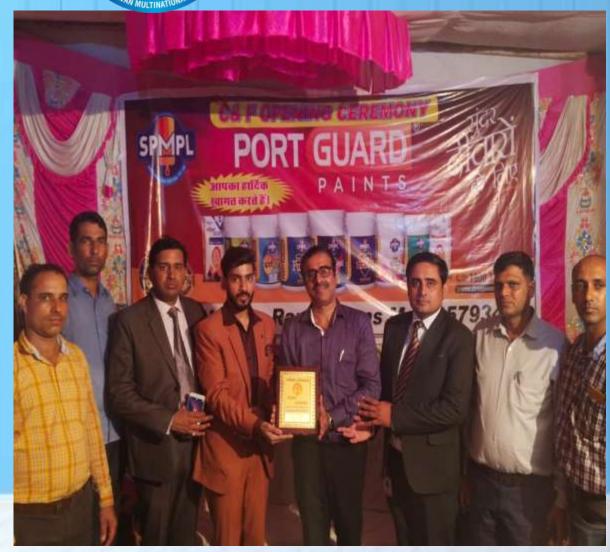

-------------------|
| Plaster Of Paris (POP)     | Interior Emulsion           | N.C Pending Sillar Paint |
| Decorative White Cement    | Exterior Emulsion           | Luxury Later Emulsion    |
| Tail                       | Psycho Advanced Emulsion    | Thinner Paint            |
| Powder Color Coating       | Magics Primium Enable Paint | Stainer Paint            |
| Acrylic Washable Distemper | Magic Red Oxide Primer      | Aluminium Paint          |
| Acrylic Distemper          | Magic Middle Primer         | Floor Court Paint        |
|                            |                             |                          |

Melamyne Paint



### **COMPANY CHANNEL PARTNER**



COMPANY WAREHOUSE

DISTRIBUTOR

DEALERS/RETAILERS

## ADVERTISEMENT









# PAINTERS MEET / DEALERS MEET







# MANUFACTURING UNITS



RIICO INDUSTRIAL AREA, PHASE -III, BHIWADI, ALWAR, RAJASTHAN

## **HELLO POINTS**

SPMPL PHULTINATIONAL PRICES

· +91 - 7070903104

· + 91- 7903509014

· 0612- 2663325

· 011- 45596254



### **ADMIN WORK PLACE**

# SPMPL SHIRLE ANNAN MULTINATIONAL PRILITY

- **CORPORATE OFFICE -**
- 114, 3<sup>RD</sup> FLOOR KAAJUWALA BUILDING, VIKAS MARG, LAXMI NAGAR, NEW DELHI -110092
- ROC OFFICE OR BRANCH OFFICE
- 1<sup>ST</sup> FLOOR, HOUSE NO. 12, ROAD NO. 12, RAJENDRA NAGAR, PATNA BIHAR -800016